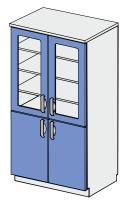

# DOUBLE-DOOR GLAZED CABINET REF: KL105 202

Double-compartment high cabinet

- 1 x glazed door
- 1 x full door
- 4 x adjustable shelf

| Dimensions (mm)* |   |   |
|------------------|---|---|
| W                | D | Η |
| 400x600x2100mm   |   |   |
| 500x600x2100mm   |   |   |
| 600x600x2100mm   |   |   |

## **DOUBLE-DOOR GLAZED CABINET**

**REF: KL105 203** 

Double-compartment high cabinet

- 1 x glazed door
- 1 x full door
- 4 x adjustable shelf

| Dimensions (mm)* |   |   |
|------------------|---|---|
| W                | D | Н |
| 400x600x2100mm   |   |   |
| 500x600x2100mm   |   |   |
| 600x600x2100mm   |   |   |
|                  |   |   |