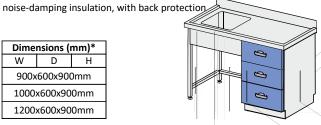

## SINK WORKSTATION **REF: KL103 018**

Cabinet with open compartment. Worktop with a single chamber sink, made of stainless-steel grade OH18N9, recessed with noise-damping

insulation, with back protection

| Dimensions (mm)* |   |   |
|------------------|---|---|
| W                | D | Η |
| 600x600x900mm    |   |   |
| 800x600x900mm    |   |   |
| 900x600x900mm    |   |   |