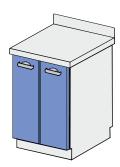

## **DOUBLE-DOOR CABINET REF: KL103 201**

Single-compartment cabinet

2 x full door

1 x adjustable shelf

Worktop made of stainless-steel grade 0H18N9 with noise-damping insulation.

| Dimensions (mm)* |            |   |
|------------------|------------|---|
| Dillie           | 1310113 (1 | , |
| W                | D          | Н |
| 800x600x900mm    |            |   |
| 900x600x900mm    |            |   |
| 1000x600x900mm   |            |   |