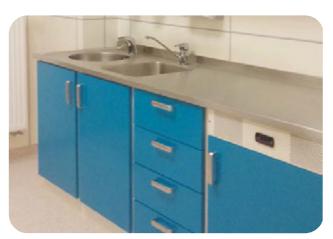

30mm thick worktops, described in detail in the additional equipments section, are available in two variants:

1

STREET, SQUARE,

- stainless-steel with stiffening & noise-damping insulation;
- made of composite material with non-porous surface, with an anti-bruise groove.

# **OPEN TYPE CABINET** REF: KL103 105

Single-compartment cabinet 1 x adjustable shelf Worktop made of stainless-steel grade 0H18N9 with noise-damping insulation.

| Dimensions (mm)* |   |   |
|------------------|---|---|
| W                | D | Н |
| 400x600x900mm    |   |   |
| 500x600x900mm    |   |   |
| 600x600x900mm    |   |   |

# SINGLE-DOOR CABINET REF: KL103 101

Single-compartment cabinet

1 x full door

1 x adjustable shelf Worktop made of stainless-steel grade 0H18N9 with noise-damping insulation.

| Dimensions (mm)* |  |  |  |
|------------------|--|--|--|
| W D H            |  |  |  |
| 400x600x900mm    |  |  |  |
| 500x600x900mm    |  |  |  |
| 600x600x900mm    |  |  |  |

# SINGLE-DOOR CABINET with drawer REF: KL103 102

Single-compartment cabinet

- 1 x fully-extendible drawer
- 1 x full door
- 1 x adjustable shelf

Worktop made of stainless-steel grade 0H18N9 with noise-damping insulation.