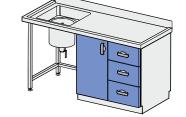

## SINK WORKSTATION **REF: KL103 013**

Single-door cabinet with shelf, width 400mm. Base frame equipped with feet that can be levelled. Worktop with a single-chamber sink, made of

stainless-steel grade OH18N9, recessed with noise-damping insulation, with back protection

## **SINK WORKSTATION REF: KL103 015**

Cabinet with 3 drawers, width 400mm. Base frame equipped with feet that can be levelled. Worktop with a single-chamber sink, made of stainless-steel grade OH18N9, recessed with