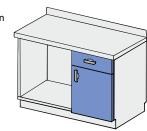

# SINGLE-DOOR CABINET with drawer REF: KL103 102

Single-compartment cabinet

- 1 x fully-extendible drawer
- 1 x full door
- 1 x adjustable shelf

Worktop made of stainless-steel grade 0H18N9 with noise-damping insulation.

| Dimensions (mm)* |  |  |  |
|------------------|--|--|--|
| W D H            |  |  |  |
| 400x600x900mm    |  |  |  |
| 500x600x900mm    |  |  |  |
| 600x600x900mm    |  |  |  |