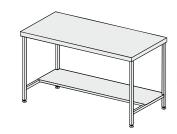

## **WORKSTATION REF: KL101 103**

Single-compartment open type cabinet, with shelf. Worktop made of stainless-steel grade OH18N9, with noise-damping insulation, with back protection

| Dimensions (mm)* |   |   |
|------------------|---|---|
| W                | D | Н |
| 600x600x900mm    |   |   |
| 800x600x900mm    |   |   |
| 900x600x900mm    |   |   |