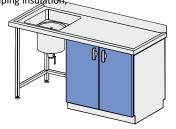

## PLASTER PREPARATION WORKSTATION **REF: KL102 002**

Double-door cabinet with shelf, width 800mm. Base frame equipped with feet that can be levelled. Worktop with a sink, made of stainless-steel grade OH18N9, recessed with noise-damping insulation,

with back protection