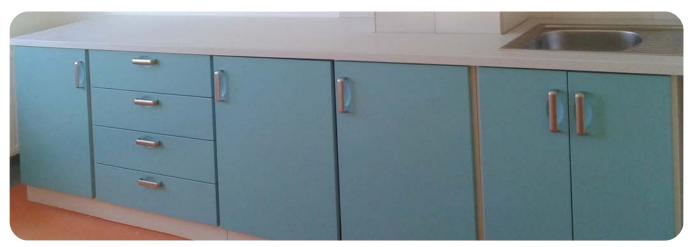

30mm thick worktops, described in detail in the additional equipments section, are available in two variants:

1

STREET, SQUARE,

- stainless-steel with stiffening & noise-damping insulation;
- made of composite material with non-porous surface, with an anti-bruise groove.

## **SINK WORKSTATION REF: KL103 000**

Single-door cabinet. Worktop with a sink, made of stainless-steel grade OH18N9, recessed with noise-damping insulation, with back protection

| Dimensions (mm)* |   |   |
|------------------|---|---|
| W                | D | Н |
| 500x600x900mm    |   |   |
| 600x600x900mm    |   |   |

## **SINK WORKSTATION REF: KL103 010**

Base frame equipped with feet that can be levelled. Worktop with a single chamber sink, made of stainless-steel grade OH18N9, recessed with

| Dimensions (mm)* |       |  |  |  |
|------------------|-------|--|--|--|
| W                | W D H |  |  |  |
| 800x600x900mm    |       |  |  |  |
| 900x600x900mm    |       |  |  |  |
| 1000x600x900mm   |       |  |  |  |

#### SINK WORKSTATION **REF: KL103 012**

Base frame equipped with feet that can be levelled. Worktop with a sink, made of stainless-steel grade OH18N9, recessed with noise-damping insulation,

with back protection