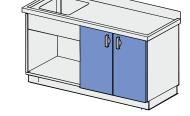

## SINK WORKSTATION **REF: KL103 018**

Cabinet with open compartment. Worktop with a single chamber sink, made of stainless-steel grade OH18N9, recessed with noise-damping

insulation, with back protection