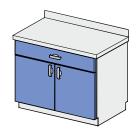

## **DOUBLE-DOOR CABINET with drawer REF: KL103 206**

Single-compartment cabinet

- 1 x fully-extendible drawer
- 2 x full door
- 1 x adjustable shelf

Worktop made of stainless-steel grade 0H18N9 with noise-damping insulation.

| Dimensions (mm)* |  |   |
|------------------|--|---|
| W D H            |  | Η |
| 800x600x900mm    |  |   |
| 900x600x900mm    |  |   |
| 1000x600x900mm   |  |   |