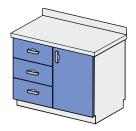

# SINGLE-DOOR CABINET with drawer REF: KL103 102

Single-compartment cabinet

- 1 x fully-extendible drawer
- 1 x full door
- 1 x adjustable shelf

Worktop made of stainless-steel grade 0H18N9 with noise-damping insulation.

| Dimensions (mm)* |  |  |  |
|------------------|--|--|--|
| W D H            |  |  |  |
| 400x600x900mm    |  |  |  |
| 500x600x900mm    |  |  |  |
| 600x600x900mm    |  |  |  |