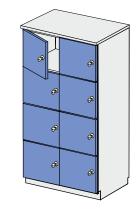

# LOCKABLE DEPOSIT CABINET REF: KL105 106

Four-compartments high cabinet 4 x lockable full door

| Dimensions (mm)* |   |   |
|------------------|---|---|
| W                | D | Н |
| 400x600x2100mm   |   |   |
| 500x600x2100mm   |   |   |
| 600x600x2100mm   |   |   |