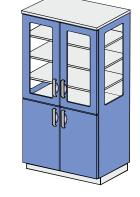

# DOUBLE-DOOR GLAZED SUSPENDED CABINETRY

**REF: KL104 101** 

Single-compartment cabinetry 2 x glazed door 2 x adjustable shelf

| Dimensions (mm)* |   |   |
|------------------|---|---|
| W                | D | Н |
| 800x300x720mm    |   |   |
| 900x300x720mm    |   |   |
| 1000x300x720mm   |   |   |

## **DOUBLE-DOOR CABINET REF: KL103 201**

Single-compartment cabinet

2 x full door

1 x adjustable shelf

Worktop made of stainless-steel grade 0H18N9 with noise-damping insulation.

| Dimensions (mm)* |            |   |
|------------------|------------|---|
| Dillie           | 1310113 (1 | , |
| W                | D          | Н |
| 800x600x900mm    |            |   |
| 900x600x900mm    |            |   |
| 1000x600x900mm   |            |   |