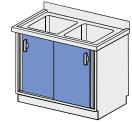

## SINK WORKSTATION **REF: KL103 003**

Sliding-doors cabinet. Worktop with a single-chamber sink, made of stainless-steel grade OH18N9, recessed with noise-damping insulation, with back protection

| Dimensions (mm)* |   |   |
|------------------|---|---|
| W                | D | Ι |
| 900x600x900mm    |   |   |
| 1000x600x900mm   |   |   |
| 1200x600x900mm   |   |   |