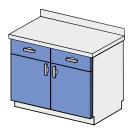

## **DOUBLE-DOOR CABINET with 2 drawers REF: KL103 202**

Single-compartment cabinet

- 2 x fully-extendible drawer
- 2 x full door
- 1 x adjustable shelf

Worktop made of stainless-steel grade 0H18N9 with noise-damping insulation.

| Dimensions (mm)* |   |   |
|------------------|---|---|
| W                | D | Н |
| 800x600x900mm    |   |   |
| 900x600x900mm    |   |   |
| 1000x600x900mm   |   |   |