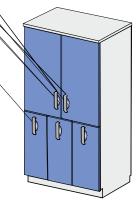

## FOUR-DOORS CABINET REF: KL105 401

Double-compartment high cabinet

- 4 x full door
- 4 x adjustable shelf

| Dimensions (mm)* |                 |  |
|------------------|-----------------|--|
| W                | W D H           |  |
| 800x600x2100mm   |                 |  |
| 900x600x2100mm   |                 |  |
| 1000x            | 1000x600x2100mm |  |