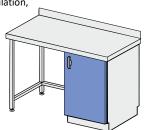

## **WORKTABLE REF: KL101 202**

Single-compartment cabinet with shelf & drawer. Base frame equipped with feet that can be levelled. Worktop made of stainless-steel

with back protection

| Dimensions (mm)* |   |   |
|------------------|---|---|
| W                | D | Н |
| 800x600x900mm    |   |   |
| 1000x600x900mm   |   |   |
| 1200x600x900mm   |   |   |

# WORKING TABLE REF: KL101 302

Single-door cabinet with shelf & 3 drawers, total width 800mm. Base frame equipped with feet that can be levelled. Worktop made of stainless-steel grade OH18N9, with noise-damping insulation, with back protection