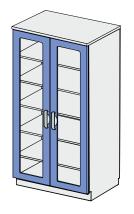

# DOUBLE-DOOR GLAZED CABINET REF: KL105 202

Double-compartment high cabinet

- 1 x glazed door
- 1 x full door
- 4 x adjustable shelf

| Dimensions (mm)* |   |   |
|------------------|---|---|
| W                | D | Η |
| 400x600x2100mm   |   |   |
| 500x600x2100mm   |   |   |
| 600x600x2100mm   |   |   |

## **DOUBLE-DOOR GLAZED CABINET**

**REF: KL105 203** 

Double-compartment high cabinet

- 1 x glazed door
- 1 x full door
- 4 x adjustable shelf

| Dimensions (mm)* |   |   |
|------------------|---|---|
| W                | D | Н |
| 400x600x2100mm   |   |   |
| 500x600x2100mm   |   |   |
| 600x600x2100mm   |   |   |
|                  |   |   |