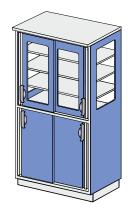

# DOUBLE-DOOR GLAZED SUSPENDED CABINETRY

**REF: KL104 101** 

Single-compartment cabinetry 2 x glazed door 2 x adjustable shelf

| Dimensions (mm)* |   |   |
|------------------|---|---|
| W                | D | Н |
| 800x300x720mm    |   |   |
| 900x300x720mm    |   |   |
| 1000x300x720mm   |   |   |