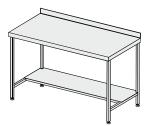

## **WORKSTATION REF: KL101 103**

Single-compartment open type cabinet, with shelf. Worktop made of stainless-steel grade OH18N9, with noise-damping insulation, with back protection

| Dimensions (mm)* |   |   |
|------------------|---|---|
| W                | D | Н |
| 600x600x900mm    |   |   |
| 800x600x900mm    |   |   |
| 900x600x900mm    |   |   |

## WORKSTATION **REF: KL101 102**

Single-compartment open type cabinet. Worktop made of stainless-steel grade OH18N9, with noise-damping insulation, with back protection.

| Dimensions (mm)* |                |   |  |
|------------------|----------------|---|--|
| W                | D              | Н |  |
| 800x600x900mm    |                |   |  |
| 1000x600x900mm   |                |   |  |
| 1200             | 1200x600x900mm |   |  |