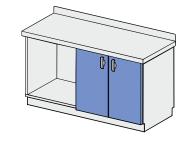

## **DOUBLE-DOOR CABINET REF: KL103 201**

Single-compartment cabinet

2 x full door

1 x adjustable shelf

Worktop made of stainless-steel grade 0H18N9 with noise-damping insulation.

| Dimensions (mm)* |            |   |
|------------------|------------|---|
| Dillie           | 1310113 (1 | , |
| W                | D          | Н |
| 800x600x900mm    |            |   |
| 900x600x900mm    |            |   |
| 1000x600x900mm   |            |   |