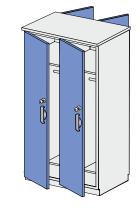

## WARDROBE REF: KL105 104

Single-compartment high cabinet

- 1 x full door
- 2 x adjustable shelf
- 1 x rod for clothes hangers

| Dimensions (mm)* |                |  |
|------------------|----------------|--|
| W                | W D H          |  |
| 400x600x2100mm   |                |  |
| 500x600x2100mm   |                |  |
| 600x6            | 600x600x2100mm |  |