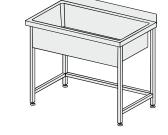

## **SINK WORKSTATION REF: KL103 000**

Single-door cabinet. Worktop with a sink, made of stainless-steel grade OH18N9, recessed with noise-damping insulation, with back protection

| Dimensions (mm)* |   |   |
|------------------|---|---|
| W                | D | Н |
| 500x600x900mm    |   |   |
| 600x600x900mm    |   |   |

## **SINK WORKSTATION REF: KL103 010**

Base frame equipped with feet that can be levelled. Worktop with a single chamber sink, made of stainless-steel grade OH18N9, recessed with

| Dimensions (mm)* |       |  |  |  |
|------------------|-------|--|--|--|
| W                | W D H |  |  |  |
| 800x600x900mm    |       |  |  |  |
| 900x600x900mm    |       |  |  |  |
| 1000x600x900mm   |       |  |  |  |