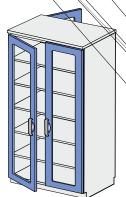

## WARDROBE REF: KL105 104

Single-compartment high cabinet

- 1 x full door
- 2 x adjustable shelf
- 1 x rod for clothes hangers

| Dimensions (mm)* |                |  |
|------------------|----------------|--|
| W                | W D H          |  |
| 400x600x2100mm   |                |  |
| 500x600x2100mm   |                |  |
| 600x6            | 600x600x2100mm |  |

## WARDROBE REF: KL105 105

Double-compartment high cabinet

- 2 x full door
- 4 x adjustable shelf
- 2 x rod for clothes hangers

| Dimensions (mm)* |                 |  |
|------------------|-----------------|--|
| W D H            |                 |  |
| 800x600x2100mm   |                 |  |
| 900x600x2100mm   |                 |  |
| 1000x            | 1000x600x2100mm |  |