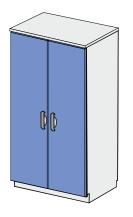

# **DOUBLE-DOOR CABINET** REF: KL105 201

Double-compartment high cabinet

2 x full door

4 x adjustable shelf

| Dimensions (mm)* |       |  |
|------------------|-------|--|
| W                | W D H |  |
| 400x600x2100mm   |       |  |
| 500x600x2100mm   |       |  |
| 600x600x2100mm   |       |  |