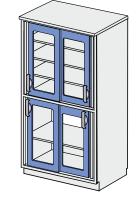

# DOUBLE-DOOR GLAZED SUSPENDED CABINETRY

**REF: KL104 101** 

Single-compartment cabinetry 2 x glazed door 2 x adjustable shelf

| Dimensions (mm)* |   |   |
|------------------|---|---|
| W                | D | Н |
| 800x300x720mm    |   |   |
| 900x300x720mm    |   |   |
| 1000x300x720mm   |   |   |