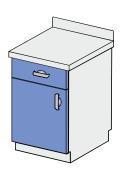

# SINGLE-DOOR CABINET with drawer REF: KL103 102

Single-compartment cabinet

- 1 x fully-extendible drawer
- 1 x full door
- 1 x adjustable shelf

Worktop made of stainless-steel grade 0H18N9 with noise-damping insulation.

| Dimensions (mm)* |  |  |  |
|------------------|--|--|--|
| W D H            |  |  |  |
| 400x600x900mm    |  |  |  |
| 500x600x900mm    |  |  |  |
| 600x600x900mm    |  |  |  |