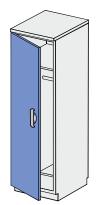

# SINGLE-DOOR CABINET REF: KL105 101

Single-compartment high cabinet

1 x full door

5 x adjustable shelf

| Dimensions (mm)* |   |   |
|------------------|---|---|
| W                | D | Н |
| 400x600x2100mm   |   |   |
| 500x600x2100mm   |   |   |
| 600x600x2100mm   |   |   |