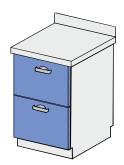

# TWOO-CARGO DRAWERS CABINET REF: KL103 108

Single-compartment cabinet 2 x CARGO drawer Worktop made of stainless-steel grade 0H18N9 with noise-damping insulation.

| Dimensions (mm)* |   |   |
|------------------|---|---|
| W                | D | Н |
| 600x600x900mm    |   |   |
| 800x600x900mm    |   |   |
| 900x600x900mm    |   |   |

# TWO DRAWERS CABINET REF: KL103 109

Single-compartment cabinet 2 x fully-extendible drawer Worktop made of stainless-steel grade 0H18N9 with noise-damping insulation.

| Dime          | Dimensions (mm)* |  |  |  |
|---------------|------------------|--|--|--|
| W             | W D H            |  |  |  |
| 400x600x900mm |                  |  |  |  |
| 500x600x900mm |                  |  |  |  |
| 600x600x900mm |                  |  |  |  |