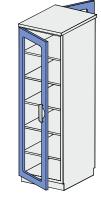

## SINGLE-DOOR GLAZED CABINET

**REF: KL105 102** 

Single-compartment high cabinet

1 x glazed door

5 x adjustable shelf

| Dimensions (mm)* |   |   |
|------------------|---|---|
| W                | D | Η |
| 400x600x2100mm   |   |   |
| 500x600x2100mm   |   |   |
| 600x600x2100mm   |   |   |

Single-compartment high cabinet

1 x glazed door

5 x adjustable shelf

| Dimensions (mm)* |  |   |
|------------------|--|---|
| W D H            |  | Η |
| 400x600x2100mm   |  |   |
| 500x600x2100mm   |  |   |
| 600x600x2100mm   |  |   |