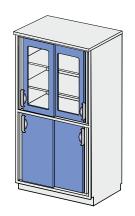

## **SLIDING-DOORS CABINET REF: KL103 205**

Single-compartment cabinet

2 x full sliding-door

1 x adjustable shelf

Worktop made of stainless-steel grade 0H18N9 with noise-damping insulation.

| Dimensions (mm)* |  |   |  |  |
|------------------|--|---|--|--|
| W D H            |  | Н |  |  |
| 800x600x900mm    |  |   |  |  |
| 900x600x900mm    |  |   |  |  |
| 1000x600x900mm   |  |   |  |  |