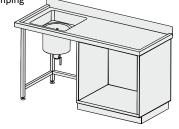

## **SINK WORKSTATION REF: KL103 000**

Single-door cabinet. Worktop with a sink, made of stainless-steel grade OH18N9, recessed with noise-damping insulation, with back protection

| Dimensions (mm)* |   |   |
|------------------|---|---|
| W                | D | Н |
| 500x600x900mm    |   |   |
| 600x600x900mm    |   |   |

## **SINK WORKSTATION REF: KL103 010**

Base frame equipped with feet that can be levelled. Worktop with a single chamber sink, made of stainless-steel grade OH18N9, recessed with

| Dimensions (mm)* |       |  |  |  |
|------------------|-------|--|--|--|
| W                | W D H |  |  |  |
| 800x600x900mm    |       |  |  |  |
| 900x600x900mm    |       |  |  |  |
| 1000x600x900mm   |       |  |  |  |