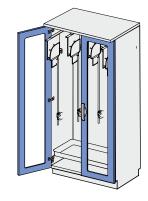

## PASS-THROUGH WARDROBE

**REF: KL105 312** 

Double-compartment high cabinet

- 4 x full opposite door
- 4 x adjustable shelf
- 2 x rod for clothes hangers

| Dimensions (mm)* |   |   |
|------------------|---|---|
| W                | D | Н |
| 800x600x2100mm   |   |   |
| 900x600x2100mm   |   |   |
| 1000x600x2100mm  |   |   |