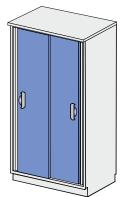

## WARDROBE REF: KL105 104

Single-compartment high cabinet

- 1 x full door
- 2 x adjustable shelf
- 1 x rod for clothes hangers

| Dimensions (mm)* |                |  |
|------------------|----------------|--|
| W                | W D H          |  |
| 400x600x2100mm   |                |  |
| 500x600x2100mm   |                |  |
| 600x6            | 600x600x2100mm |  |