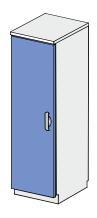

# SINGLE-DOOR SUSPENDED CABINETRY REF: KL104 202

Single-compartment cabinetry

- 1 x full door
- 2 x adjustable shelf

| Dimensions (mm)* |   |   |
|------------------|---|---|
| W                | D | Н |
| 400x300x720mm    |   |   |
| 500x300x720mm    |   |   |
| 600x300x720mm    |   |   |