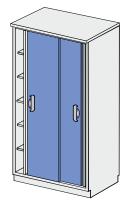

## WARDROBE REF: KL105 105

Double-compartment high cabinet

- 2 x full door
- 4 x adjustable shelf
- 2 x rod for clothes hangers

| Dimensions (mm)* |                 |  |
|------------------|-----------------|--|
| W D H            |                 |  |
| 800x600x2100mm   |                 |  |
| 900x600x2100mm   |                 |  |
| 1000x            | 1000x600x2100mm |  |