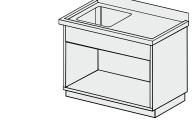

## SINK WORKSTATION **REF: KL103 018**

Cabinet with open compartment. Worktop with a single chamber sink, made of stainless-steel grade OH18N9, recessed with noise-damping

insulation, with back protection

| Dimensions (mm)* |   |   |
|------------------|---|---|
| W                | D | Η |
| 600x600x900mm    |   |   |
| 800x600x900mm    |   |   |
| 900x600x900mm    |   |   |