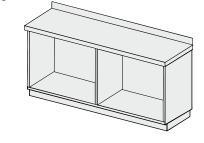

# **OPEN TYPE SUSPENDED CABINETRY** REF: KL104 103

Single-compartment cabinetry 2 x adjustable shelf

| Dim | Dimensions (mm)* |  |  |  |
|-----|------------------|--|--|--|
| W   | W D H            |  |  |  |
| 400 | 400x300x720mm    |  |  |  |
| 500 | 500x300x720mm    |  |  |  |
| 600 | 600x300x720mm    |  |  |  |

# **OPEN TYPE SUSPENDED CABINETRY** REF: KL104 103

Single-compartment cabinetry 2 x adjustable shelf

| Dimensions (mm)* |  |  |  |
|------------------|--|--|--|
| W D H            |  |  |  |
| 800x300x720mm    |  |  |  |
| 900x300x720mm    |  |  |  |
| 1000x300x720mm   |  |  |  |