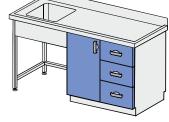

Single-door cabinet with shelf & drawer, width

400mm. Base frame equipped with feet that can

be levelled. Worktop with a single-chamber sink,

made of stainless-steel grade OH18N9, recessed

**REF: KL103 014** 