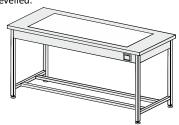

## **WORKTABLE REF: KL101 101**

Base frame equipped with feet that can be levelled. Worktop made of stainless-steel grade OH18N9, with noise-damping insulation, with back protection

| Dime          | nsions (      | mm)* |  |
|---------------|---------------|------|--|
| W             | D             | Н    |  |
| 600x600x900mm |               |      |  |
| 800x600x900mm |               |      |  |
| 900x          | 900x600x900mm |      |  |