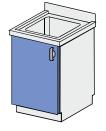

## **SINK WORKSTATION REF: KL103 000**

Single-door cabinet. Worktop with a sink, made of stainless-steel grade OH18N9, recessed with noise-damping insulation, with back protection

| Dimensions (mm)* |   |   |
|------------------|---|---|
| W                | D | Н |
| 500x600x900mm    |   |   |
| 600x600x900mm    |   |   |