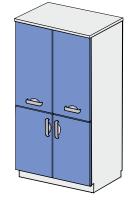

## **DOUBLE-DOOR CABINET with 2 drawers REF: KL103 202**

Single-compartment cabinet

- 2 x fully-extendible drawer
- 2 x full door
- 1 x adjustable shelf

Worktop made of stainless-steel grade 0H18N9 with noise-damping insulation.