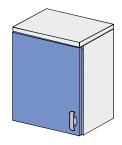

# SINGLE-DOOR SUSPENDED CABINETRY REF: KL104 202

Single-compartment cabinetry

- 1 x full door
- 2 x adjustable shelf

| Dimensions (mm)* |   |   |
|------------------|---|---|
| W                | D | Н |
| 400x300x720mm    |   |   |
| 500x300x720mm    |   |   |
| 600x300x720mm    |   |   |