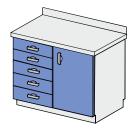

# FIVE DRAWERS CABINET REF: KL103 107

Single-compartment cabinet 5 x fully-extendible drawer Worktop made of stainless-steel grade 0H18N9 with noise-damping insulation.

| Dimensions (mm)* |  |  |
|------------------|--|--|
| W D H            |  |  |
| 400x600x900mm    |  |  |
| 500x600x900mm    |  |  |
| 600x600x900mm    |  |  |