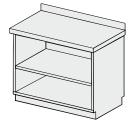

## WORKSTATION **REF: KL101 102**

Single-compartment open type cabinet. Worktop made of stainless-steel grade OH18N9, with noise-damping insulation, with back protection.

| Dimensions (mm)* |                |   |  |
|------------------|----------------|---|--|
| W                | D              | Н |  |
| 800x600x900mm    |                |   |  |
| 1000x600x900mm   |                |   |  |
| 1200             | 1200x600x900mm |   |  |

## **WORKSTATION REF: KL101 103**

Single-compartment open type cabinet, with shelf. Worktop made of stainless-steel grade OH18N9, with noise-damping insulation, with back protection

| Dimensions (mm)* |   |   |
|------------------|---|---|
| W                | D | Н |
| 600x600x900mm    |   |   |
| 800x600x900mm    |   |   |
| 900x600x900mm    |   |   |