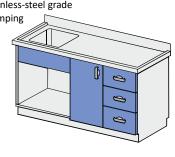

## **SINK WORKSTATION REF: KL103 000**

Single-door cabinet. Worktop with a sink, made of stainless-steel grade OH18N9, recessed with noise-damping insulation, with back protection

| Dimensions (mm)* |   |   |
|------------------|---|---|
| W                | D | Н |
| 500x600x900mm    |   |   |
| 600x600x900mm    |   |   |

## **SINK WORKSTATION REF: KL103 010**

Base frame equipped with feet that can be levelled. Worktop with a single chamber sink, made of stainless-steel grade OH18N9, recessed with

| Dimensions (mm)* |       |  |  |  |
|------------------|-------|--|--|--|
| W                | W D H |  |  |  |
| 800x600x900mm    |       |  |  |  |
| 900x600x900mm    |       |  |  |  |
| 1000x600x900mm   |       |  |  |  |

#### SINK WORKSTATION **REF: KL103 012**

Base frame equipped with feet that can be levelled. Worktop with a sink, made of stainless-steel grade OH18N9, recessed with noise-damping insulation,

with back protection

## SINK WORKSTATION **REF: KL103 018**

Cabinet with open compartment. Worktop with a single chamber sink, made of stainless-steel grade OH18N9, recessed with noise-damping

insulation, with back protection

## SINK WORKSTATION **REF: KL103 013**

Single-door cabinet with shelf, width 400mm. Base frame equipped with feet that can be levelled. Worktop with a single-chamber sink, made of

stainless-steel grade OH18N9, recessed with noise-damping insulation, with back protection

## **SINK WORKSTATION REF: KL103 015**

Cabinet with 3 drawers, width 400mm. Base frame equipped with feet that can be levelled. Worktop with a single-chamber sink, made of stainless-steel grade OH18N9, recessed with

# **REF: KL103 011**

SINK WORKSTATION

SINK WORKSTATION

with noise-damping insulation, with back protection

Dimensions (mm)\*

900x600x900mm

1000x600x900mm

1200x600x900mm

Single-door cabinet with shelf & drawer, width

400mm. Base frame equipped with feet that can

be levelled. Worktop with a single-chamber sink,

made of stainless-steel grade OH18N9, recessed

**REF: KL103 014** 