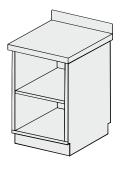

# **OPEN TYPE CABINET** REF: KL103 105

Single-compartment cabinet 1 x adjustable shelf Worktop made of stainless-steel grade 0H18N9 with noise-damping insulation.

| Dimensions (mm)* |   |   |
|------------------|---|---|
| W                | D | Н |
| 400x600x900mm    |   |   |
| 500x600x900mm    |   |   |
| 600x600x900mm    |   |   |