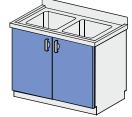

## **SINK WORKSTATION REF: KL103 000**

Single-door cabinet. Worktop with a sink, made of stainless-steel grade OH18N9, recessed with noise-damping insulation, with back protection

| Dimensions (mm)* |   |   |
|------------------|---|---|
| W                | D | Н |
| 500x600x900mm    |   |   |
| 600x600x900mm    |   |   |

## **SINK WORKSTATION REF: KL103 010**

Base frame equipped with feet that can be levelled. Worktop with a single chamber sink, made of stainless-steel grade OH18N9, recessed with

| Dimensions (mm)* |       |  |  |  |
|------------------|-------|--|--|--|
| W                | W D H |  |  |  |
| 800x600x900mm    |       |  |  |  |
| 900x600x900mm    |       |  |  |  |
| 1000x600x900mm   |       |  |  |  |