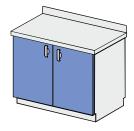

## **DOUBLE-DOOR CABINET REF: KL103 201**

Single-compartment cabinet

2 x full door

1 x adjustable shelf

Worktop made of stainless-steel grade 0H18N9 with noise-damping insulation.

| Dimensions (mm)* |            |   |
|------------------|------------|---|
| Dillie           | 1310113 (1 | , |
| W                | D          | Н |
| 800x600x900mm    |            |   |
| 900x600x900mm    |            |   |
| 1000x600x900mm   |            |   |