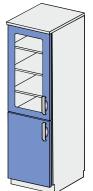

## SINGLE-DOOR GLAZED CABINET

**REF: KL105 102** 

Single-compartment high cabinet

1 x glazed door

5 x adjustable shelf

| Dimensions (mm)* |   |   |
|------------------|---|---|
| W                | D | Η |
| 400x600x2100mm   |   |   |
| 500x600x2100mm   |   |   |
| 600x600x2100mm   |   |   |

Single-compartment high cabinet

1 x glazed door

5 x adjustable shelf

| Dimensions (mm)* |  |   |
|------------------|--|---|
| W D H            |  | Η |
| 400x600x2100mm   |  |   |
| 500x600x2100mm   |  |   |
| 600x600x2100mm   |  |   |