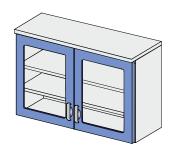

# DOUBLE-DOOR GLAZED SUSPENDED CABINETRY

**REF: KL104 101** 

Single-compartment cabinetry 2 x glazed door 2 x adjustable shelf

| Dimensions (mm)* |   |   |
|------------------|---|---|
| W                | D | Н |
| 800x300x720mm    |   |   |
| 900x300x720mm    |   |   |
| 1000x300x720mm   |   |   |