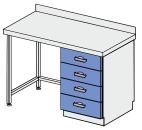

## **THREE DRAWERS CABINET**

**REF: KL103 103** 

Single-compartment cabinet 3 x fully-extendible drawer Worktop made of stainless-steel grade 0H18N9 with noise-damping insulation.

| Dimensions (mm)* |   |   |
|------------------|---|---|
| W                | D | Н |
| 400x600x900mm    |   |   |
| 500x600x900mm    |   |   |
| 600x600x900mm    |   |   |