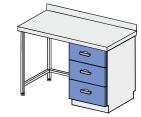

## **THREE DRAWERS CABINET**

**REF: KL103 103** 

Single-compartment cabinet 3 x fully-extendible drawer Worktop made of stainless-steel grade 0H18N9 with noise-damping insulation.

| Dimensions (mm)* |   |   |
|------------------|---|---|
| W                | D | Н |
| 400x600x900mm    |   |   |
| 500x600x900mm    |   |   |
| 600x600x900mm    |   |   |