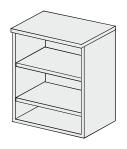

# **OPEN TYPE SUSPENDED CABINETRY** REF: KL104 103

Single-compartment cabinetry 2 x adjustable shelf

| Dim | Dimensions (mm)* |  |  |  |
|-----|------------------|--|--|--|
| W   | W D H            |  |  |  |
| 400 | 400x300x720mm    |  |  |  |
| 500 | 500x300x720mm    |  |  |  |
| 600 | 600x300x720mm    |  |  |  |

# **OPEN TYPE SUSPENDED CABINETRY** REF: KL104 103

Single-compartment cabinetry 2 x adjustable shelf

| Dimensions (mm)* |  |  |  |
|------------------|--|--|--|
| W D H            |  |  |  |
| 800x300x720mm    |  |  |  |
| 900x300x720mm    |  |  |  |
| 1000x300x720mm   |  |  |  |