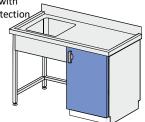

## **SINK WORKSTATION REF: KL103 000**

Single-door cabinet. Worktop with a sink, made of stainless-steel grade OH18N9, recessed with noise-damping insulation, with back protection

| Dimensions (mm)* |   |   |
|------------------|---|---|
| W                | D | Н |
| 500x600x900mm    |   |   |
| 600x600x900mm    |   |   |

## **SINK WORKSTATION REF: KL103 010**

Base frame equipped with feet that can be levelled. Worktop with a single chamber sink, made of stainless-steel grade OH18N9, recessed with

| Dimensions (mm)* |       |  |  |  |
|------------------|-------|--|--|--|
| W                | W D H |  |  |  |
| 800x600x900mm    |       |  |  |  |
| 900x600x900mm    |       |  |  |  |
| 1000x600x900mm   |       |  |  |  |