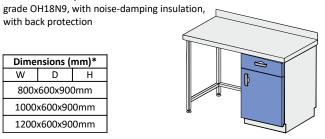

## **WORKTABLE REF: KL101 101**

Base frame equipped with feet that can be levelled. Worktop made of stainless-steel grade OH18N9, with noise-damping insulation, with back protection

| Dime          | nsions (      | mm)* |  |
|---------------|---------------|------|--|
| W             | D             | Н    |  |
| 600x600x900mm |               |      |  |
| 800x600x900mm |               |      |  |
| 900x          | 900x600x900mm |      |  |