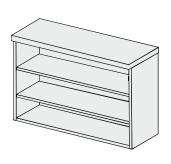

# **OPEN TYPE SUSPENDED CABINETRY** REF: KL104 103

Single-compartment cabinetry 2 x adjustable shelf

| Dim | Dimensions (mm)* |  |  |  |
|-----|------------------|--|--|--|
| W   | W D H            |  |  |  |
| 400 | 400x300x720mm    |  |  |  |
| 500 | 500x300x720mm    |  |  |  |
| 600 | 600x300x720mm    |  |  |  |

# **OPEN TYPE SUSPENDED CABINETRY** REF: KL104 103

Single-compartment cabinetry 2 x adjustable shelf

| Dimensions (mm)* |  |  |  |
|------------------|--|--|--|
| W D H            |  |  |  |
| 800x300x720mm    |  |  |  |
| 900x300x720mm    |  |  |  |
| 1000x300x720mm   |  |  |  |