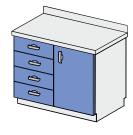

## **THREE DRAWERS CABINET**

**REF: KL103 103** 

Single-compartment cabinet 3 x fully-extendible drawer Worktop made of stainless-steel grade 0H18N9 with noise-damping insulation.

| Dimensions (mm)* |   |   |
|------------------|---|---|
| W                | D | Н |
| 400x600x900mm    |   |   |
| 500x600x900mm    |   |   |
| 600x600x900mm    |   |   |