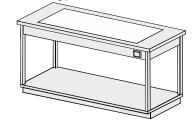

## WORKSTATION **REF: KL101 102**

Single-compartment open type cabinet. Worktop made of stainless-steel grade OH18N9, with noise-damping insulation, with back protection.

| Dimensions (mm)* |                |   |  |
|------------------|----------------|---|--|
| W                | D              | Н |  |
| 800x600x900mm    |                |   |  |
| 1000x600x900mm   |                |   |  |
| 1200             | 1200x600x900mm |   |  |