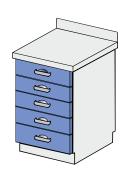

# FIVE DRAWERS CABINET REF: KL103 107

Single-compartment cabinet 5 x fully-extendible drawer Worktop made of stainless-steel grade 0H18N9 with noise-damping insulation.

| Dimensions (mm)* |  |  |
|------------------|--|--|
| W D H            |  |  |
| 400x600x900mm    |  |  |
| 500x600x900mm    |  |  |
| 600x600x900mm    |  |  |