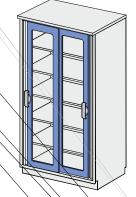

# SINGLE-DOOR GLAZED SUSPENDED CABINETRY

**REF: KL104 102** 

Single-compartment cabinetry

- 1 x glazed door
- 2 x adjustable shelf

| Dime          | Dimensions (mm)* |   |  |
|---------------|------------------|---|--|
| W             | D                | Η |  |
| 400x300x720mm |                  |   |  |
| 500x300x720mm |                  |   |  |
| 600x300x720mm |                  |   |  |

# DOUBLE-DOOR GLAZED SUSPENDED CABINETRY

**REF: KL104 101** 

Single-compartment cabinetry 2 x glazed door 2 x adjustable shelf

| Dimensions (mm)* |   |   |
|------------------|---|---|
| W                | D | Н |
| 800x300x720mm    |   |   |
| 900x300x720mm    |   |   |
| 1000x300x720mm   |   |   |