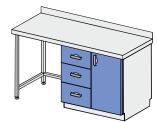

## **WORKTABLE REF: KL101 203**

Single-compartment cabinet with 3 drawers, width 400mm. Base frame equipped with feet that can be levelled. Worktop made of stainless-steel grade OH18N9, with noise-damping insulation, with back protection