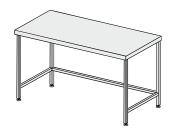

## **WORKTABLE REF: KL101 101**

Base frame equipped with feet that can be levelled. Worktop made of stainless-steel grade OH18N9, with noise-damping insulation, with back protection

| Dime          | nsions (      | mm)* |  |
|---------------|---------------|------|--|
| W             | D             | Н    |  |
| 600x600x900mm |               |      |  |
| 800x600x900mm |               |      |  |
| 900x          | 900x600x900mm |      |  |