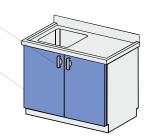

## **SINK WORKSTATION REF: KL103 000**

Single-door cabinet. Worktop with a sink, made of stainless-steel grade OH18N9, recessed with noise-damping insulation, with back protection

| Dimensions (mm)* |   |   |
|------------------|---|---|
| W                | D | Н |
| 500x600x900mm    |   |   |
| 600x600x900mm    |   |   |

## **SINK WORKSTATION REF: KL103 010**

Base frame equipped with feet that can be levelled. Worktop with a single chamber sink, made of stainless-steel grade OH18N9, recessed with

| Dimensions (mm)* |       |  |  |  |
|------------------|-------|--|--|--|
| W                | W D H |  |  |  |
| 800x600x900mm    |       |  |  |  |
| 900x600x900mm    |       |  |  |  |
| 1000x600x900mm   |       |  |  |  |