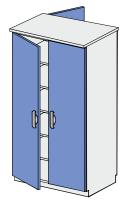

## WARDROBE REF: KL105 104

Single-compartment high cabinet

- 1 x full door
- 2 x adjustable shelf
- 1 x rod for clothes hangers

| Dimensions (mm)* |                |  |
|------------------|----------------|--|
| W                | W D H          |  |
| 400x600x2100mm   |                |  |
| 500x600x2100mm   |                |  |
| 600x6            | 600x600x2100mm |  |