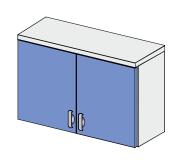

# **DOUBLE-DOOR SUSPENDED CABINETRY** REF: KL104 201

Single-compartment cabinetry

- 2 x full door
- 2 x adjustable shelf

| Dimensions (mm)* |   |   |
|------------------|---|---|
| W                | D | Н |
| 800x300x720mm    |   |   |
| 900x300x720mm    |   |   |
| 1000x300x720mm   |   |   |