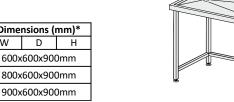

# **OPEN TYPE CABINET** REF: KL103 105

Single-compartment cabinet 1 x adjustable shelf Worktop made of stainless-steel grade 0H18N9 with noise-damping insulation.

| Dimensions (mm)* |   |   |
|------------------|---|---|
| W                | D | Н |
| 400x600x900mm    |   |   |
| 500x600x900mm    |   |   |
| 600x600x900mm    |   |   |