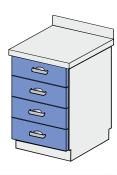

# FOUR DRAWERS CABINET REF: KL103 104

Single-compartment cabinet 4 x fully-extendible drawer Worktop made of stainless-steel grade 0H18N9 with noise-damping insulation.

| Dimensions (mm)* |   |   |
|------------------|---|---|
| W                | D | Н |
| 400x600x900mm    |   |   |
| 500x600x900mm    |   |   |
| 600x600x900mm    |   |   |