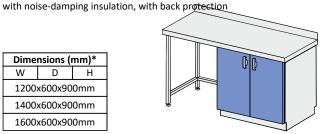

## **WORKTABLE REF: KL101 101**

Base frame equipped with feet that can be levelled. Worktop made of stainless-steel grade OH18N9, with noise-damping insulation, with back protection

| Dime          | nsions (      | mm)* |  |
|---------------|---------------|------|--|
| W             | D             | Н    |  |
| 600x600x900mm |               |      |  |
| 800x600x900mm |               |      |  |
| 900x          | 900x600x900mm |      |  |

## **WORKTABLE REF: KL100 014**

Base frame equipped with feet that can be levelled. Worktop & shelf made of staineless-steel grade OH18N9, worktop with noise-damping insulation, with back protection

| Dimensions (mm)* |  |  |
|------------------|--|--|
| W D H            |  |  |
| 1400x600x900mm   |  |  |
| 1500x600x900mm   |  |  |
| 1600x600x900mm   |  |  |