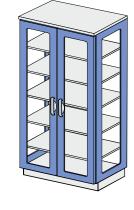

## **FOUR-DOORS GLAZED CABINET**

**REF: KL105 402** 

Double-compartment high cabinet

- 2 x full door
- 2 x glazed door
- 4 x adjustable shelf

| Dimensions (mm)* |   |   |
|------------------|---|---|
| W                | D | Н |
| 800x600x2100mm   |   |   |
| 900x600x2100mm   |   |   |
| 1000x600x2100mm  |   |   |

## **FOUR-DOORS GLAZED CABINET**

**REF: KL105 403** 

Double-compartment high cabinet

- 2 x full door
- 2 x glazed door
- 4 x adjustable shelf

| Dimensions (mm)* |   |   |  |
|------------------|---|---|--|
| W                | D | Н |  |
| 800x600x2100mm   |   |   |  |
| 900x600x2100mm   |   |   |  |
| 1000x600x2100mm  |   |   |  |
|                  |   |   |  |