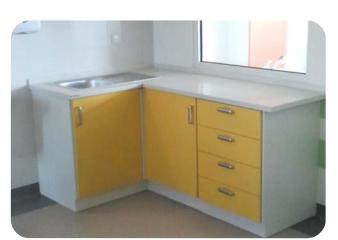

## **SINK WORKSTATION REF: KL103 000**

Single-door cabinet. Worktop with a sink, made of stainless-steel grade OH18N9, recessed with noise-damping insulation, with back protection

| Dimensions (mm)* |   |   |
|------------------|---|---|
| W                | D | Н |
| 500x600x900mm    |   |   |
| 600x600x900mm    |   |   |