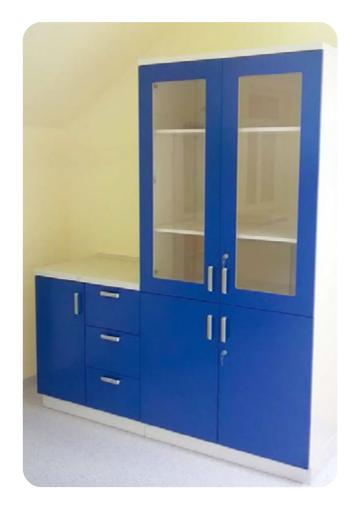

# DOUBLE-DOOR GLAZED CABINET REF: KL105 202

Double-compartment high cabinet

- 1 x glazed door
- 1 x full door
- 4 x adjustable shelf

| Dimensions (mm)* |   |   |
|------------------|---|---|
| W                | D | Η |
| 400x600x2100mm   |   |   |
| 500x600x2100mm   |   |   |
| 600x600x2100mm   |   |   |

## **DOUBLE-DOOR GLAZED CABINET**

**REF: KL105 203** 

Double-compartment high cabinet

- 1 x glazed door
- 1 x full door
- 4 x adjustable shelf

| Dimensions (mm)* |   |   |
|------------------|---|---|
| W                | D | Н |
| 400x600x2100mm   |   |   |
| 500x600x2100mm   |   |   |
| 600x600x2100mm   |   |   |
|                  |   |   |