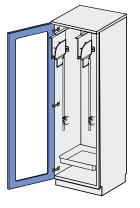

## WARDROBE REF: KL105 104

Single-compartment high cabinet

- 1 x full door
- 2 x adjustable shelf
- 1 x rod for clothes hangers

| Dimensions (mm)* |                |  |
|------------------|----------------|--|
| W                | W D H          |  |
| 400x600x2100mm   |                |  |
| 500x600x2100mm   |                |  |
| 600x6            | 600x600x2100mm |  |