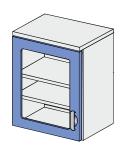

# SINGLE-DOOR GLAZED SUSPENDED CABINETRY

**REF: KL104 102** 

Single-compartment cabinetry

- 1 x glazed door
- 2 x adjustable shelf

| Dime          | Dimensions (mm)* |   |  |
|---------------|------------------|---|--|
| W             | D                | Η |  |
| 400x300x720mm |                  |   |  |
| 500x300x720mm |                  |   |  |
| 600x300x720mm |                  |   |  |