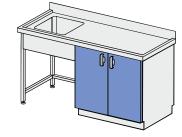

## **SINK WORKSTATION REF: KL103 000**

Single-door cabinet. Worktop with a sink, made of stainless-steel grade OH18N9, recessed with noise-damping insulation, with back protection

| Dimensions (mm)* |   |   |
|------------------|---|---|
| W                | D | Н |
| 500x600x900mm    |   |   |
| 600x600x900mm    |   |   |