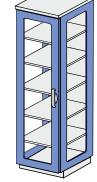

## PASS-THROUGH GLAZED CABINET

**REF: KL105 213** 

Single-compartment high cabinet 2 x glazed opposite door 5 x adjustable shelf

| Dimensions (mm)* |   |   |
|------------------|---|---|
| W                | D | Н |
| 400x600x2100mm   |   |   |
| 500x600x2100mm   |   |   |
| 600x600x2100mm   |   |   |