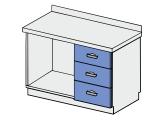

# SINGLE-DOOR CABINET with drawer REF: KL103 102

Single-compartment cabinet

- 1 x fully-extendible drawer
- 1 x full door
- 1 x adjustable shelf

Worktop made of stainless-steel grade 0H18N9 with noise-damping insulation.

| Dimensions (mm)* |  |  |  |
|------------------|--|--|--|
| W D H            |  |  |  |
| 400x600x900mm    |  |  |  |
| 500x600x900mm    |  |  |  |
| 600x600x900mm    |  |  |  |