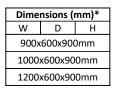

# **OPEN TYPE CABINET** REF: KL103 105

Single-compartment cabinet 1 x adjustable shelf Worktop made of stainless-steel grade 0H18N9 with noise-damping insulation.

| Dimensions (mm)* |   |   |
|------------------|---|---|
| W                | D | Н |
| 400x600x900mm    |   |   |
| 500x600x900mm    |   |   |
| 600x600x900mm    |   |   |