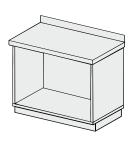

## WORKSTATION **REF: KL101 102**

Single-compartment open type cabinet. Worktop made of stainless-steel grade OH18N9, with noise-damping insulation, with back protection.

| Dimensions (mm)* |                |   |  |
|------------------|----------------|---|--|
| W                | D              | Н |  |
| 800x600x900mm    |                |   |  |
| 1000x600x900mm   |                |   |  |
| 1200             | 1200x600x900mm |   |  |

## WORKSTATION **REF: KL101 112**

Double-compartment open type cabinet. Worktop made of stainless-steel grade OH18N9, with noise-damping insulation

with back protection.

| Dime           | Dimensions (mm)* |   |  |
|----------------|------------------|---|--|
| W              | D                | Н |  |
| 1400x600x900mm |                  |   |  |
| 1600x600x900mm |                  |   |  |
| 1800x600x900mm |                  |   |  |

## **WORKSTATION REF: KL101 103**

Single-compartment open type cabinet, with shelf. Worktop made of stainless-steel grade OH18N9, with noise-damping insulation, with back protection

| Dimensions (mm)* |   |   |
|------------------|---|---|
| W                | D | Н |
| 600x600x900mm    |   |   |
| 800x600x900mm    |   |   |
| 900x600x900mm    |   |   |