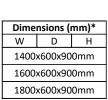

## **WORKTABLE REF: KL100 002**

Base frame equipped with feet that can be levelled. Worktop & shelf made of stainless-steel grade OH18N9, worktop with noise-damping insulation

| Dimensions (mm)* |   |   |
|------------------|---|---|
| W                | D | Н |
| 1400x700x900mm   |   |   |
| 1600x700x900mm   |   |   |
| 1800x700x900mm   |   |   |

## **WORKTABLE REF: KL100 001**

Base frame equipped with feet that can be levelled. Worktop made of stainless-steel grade OH18N9, with noise-damping insulation

| Dimensions (mm)* |         |     |
|------------------|---------|-----|
| W                | D       | Н   |
| 1400x700x900mm   |         |     |
| 1600x700x900mm   |         |     |
| 1800             | x700x90 | 0mm |