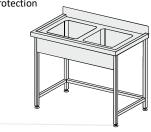

## SINK WORKSTATION **REF: KL103 002**

Double-door cabinet. Worktop with a double-chamber sink, made of stainless-steel grade OH18N9, recessed with noise-damping insulation, with back protection

| Dimensions (mm)* |                |  |  |  |
|------------------|----------------|--|--|--|
| W                | W D H          |  |  |  |
| 800x600x900mm    |                |  |  |  |
| 900x600x900mm    |                |  |  |  |
| 100              | 1000x600x900mm |  |  |  |

## SINK WORKSTATION **REF: KL103 004**

Sliding-doors cabinet. Worktop with a double-chamber sink, made of stainless-steel grade OH18N9, recessed with noise-damping insulation, with back protection.

| Dimensions (mm)* |  |  |
|------------------|--|--|
| W D H            |  |  |
| 800x600x900mm    |  |  |
| 900x600x900mm    |  |  |
| 1000x600x900mm   |  |  |