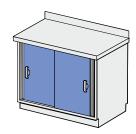

## **SLIDING-DOORS CABINET REF: KL103 205**

Single-compartment cabinet

2 x full sliding-door

1 x adjustable shelf

Worktop made of stainless-steel grade 0H18N9 with noise-damping insulation.

| Dimensions (mm)* |  |   |  |  |
|------------------|--|---|--|--|
| W D H            |  | Н |  |  |
| 800x600x900mm    |  |   |  |  |
| 900x600x900mm    |  |   |  |  |
| 1000x600x900mm   |  |   |  |  |