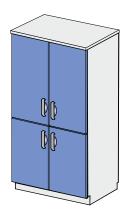

# LOCKABLE DEPOSIT CABINET REF: KL105 106

Four-compartments high cabinet 4 x lockable full door

| Dimensions (mm)* |   |   |
|------------------|---|---|
| W                | D | Н |
| 400x600x2100mm   |   |   |
| 500x600x2100mm   |   |   |
| 600x600x2100mm   |   |   |