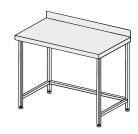

## **WORKTABLE REF: KL101 101**

Base frame equipped with feet that can be levelled. Worktop made of stainless-steel grade OH18N9, with noise-damping insulation, with back protection

| Dime          | nsions (      | mm)* |  |
|---------------|---------------|------|--|
| W             | D             | Н    |  |
| 600x600x900mm |               |      |  |
| 800x600x900mm |               |      |  |
| 900x          | 900x600x900mm |      |  |

## **WORKTABLE REF: KL101 111**

Base frame equipped with feet that can be levelled. Worktop made of stainless-steel grade OH18N9, with noise-damping insulation, with back protection