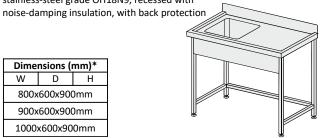

## **SINK WORKSTATION REF: KL103 010**

Base frame equipped with feet that can be levelled. Worktop with a single chamber sink, made of stainless-steel grade OH18N9, recessed with

| Dimensions (mm)* |       |  |  |  |
|------------------|-------|--|--|--|
| W                | W D H |  |  |  |
| 800x600x900mm    |       |  |  |  |
| 900x600x900mm    |       |  |  |  |
| 1000x600x900mm   |       |  |  |  |