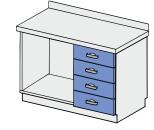

# FOUR DRAWERS CABINET REF: KL103 104

Single-compartment cabinet 4 x fully-extendible drawer Worktop made of stainless-steel grade 0H18N9 with noise-damping insulation.

| Dimensions (mm)* |   |   |
|------------------|---|---|
| W                | D | Н |
| 400x600x900mm    |   |   |
| 500x600x900mm    |   |   |
| 600x600x900mm    |   |   |