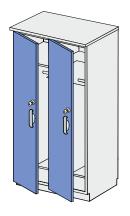

# **DOUBLE-DOOR CABINET** REF: KL105 201

Double-compartment high cabinet

2 x full door

4 x adjustable shelf

| Dimensions (mm)* |       |  |
|------------------|-------|--|
| W                | W D H |  |
| 400x600x2100mm   |       |  |
| 500x600x2100mm   |       |  |
| 600x600x2100mm   |       |  |