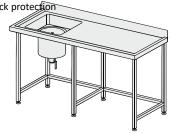

## **SINK WORKSTATION REF: KL103 000**

Single-door cabinet. Worktop with a sink, made of stainless-steel grade OH18N9, recessed with noise-damping insulation, with back protection

| Dimensions (mm)* |   |   |
|------------------|---|---|
| W                | D | Н |
| 500x600x900mm    |   |   |
| 600x600x900mm    |   |   |