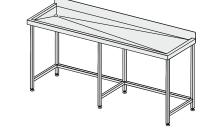

## DRAINAGE WORKTABLE **REF: KL101 104**

Base frame equipped with feet that can be levelled. Drainage worktop made of stainless-steel OH18N9, worktop with noise-damping insulation, with back protection

| Dime | nsions (ı | mm)* |
|------|-----------|------|
| W    | D         | Н    |
| 600  | <u> </u>  |      |