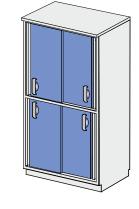

## **SLIDING-DOORS CABINET REF: KL103 205**

Single-compartment cabinet

2 x full sliding-door

1 x adjustable shelf

Worktop made of stainless-steel grade 0H18N9 with noise-damping insulation.

| Dimensions (mm)* |  |   |  |  |
|------------------|--|---|--|--|
| W D H            |  | Н |  |  |
| 800x600x900mm    |  |   |  |  |
| 900x600x900mm    |  |   |  |  |
| 1000x600x900mm   |  |   |  |  |