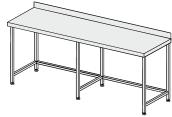

## **WORKTABLE REF: KL101 101**

Base frame equipped with feet that can be levelled. Worktop made of stainless-steel grade OH18N9, with noise-damping insulation, with back protection

| Dime          | nsions (      | mm)* |  |
|---------------|---------------|------|--|
| W             | D             | Н    |  |
| 600x600x900mm |               |      |  |
| 800x600x900mm |               |      |  |
| 900x          | 900x600x900mm |      |  |

## **WORKTABLE REF: KL100 014**

Base frame equipped with feet that can be levelled. Worktop & shelf made of staineless-steel grade OH18N9, worktop with noise-damping insulation, with back protection

| Dimensions (mm)* |  |  |
|------------------|--|--|
| W D H            |  |  |
| 1400x600x900mm   |  |  |
| 1500x600x900mm   |  |  |
| 1600x600x900mm   |  |  |