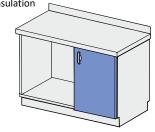

## **DOUBLE-DOOR CABINET REF: KL103 201**

Single-compartment cabinet

2 x full door

1 x adjustable shelf

Worktop made of stainless-steel grade 0H18N9 with noise-damping insulation.

| Dimensions (mm)* |            |   |
|------------------|------------|---|
| Dillie           | 1310113 (1 | , |
| W                | D          | Н |
| 800x600x900mm    |            |   |
| 900x600x900mm    |            |   |
| 1000x600x900mm   |            |   |

## **SLIDING-DOORS CABINET REF: KL103 205**

Single-compartment cabinet

2 x full sliding-door

1 x adjustable shelf

Worktop made of stainless-steel grade 0H18N9 with noise-damping insulation.

| Dimensions (mm)* |  |   |  |  |
|------------------|--|---|--|--|
| W D H            |  | Н |  |  |
| 800x600x900mm    |  |   |  |  |
| 900x600x900mm    |  |   |  |  |
| 1000x600x900mm   |  |   |  |  |