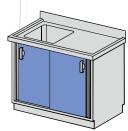

## SINK WORKSTATION **REF: KL103 003**

Sliding-doors cabinet. Worktop with a single-chamber sink, made of stainless-steel grade OH18N9, recessed with noise-damping insulation, with back protection

| Dimensions (mm)* |   |   |
|------------------|---|---|
| W                | D | Ι |
| 900x600x900mm    |   |   |
| 1000x600x900mm   |   |   |
| 1200x600x900mm   |   |   |

## protection Dimensions (mm)\* D

grade OH18N9, recessed with

800x600x900mm 900x600x900mm 1000x600x900mm