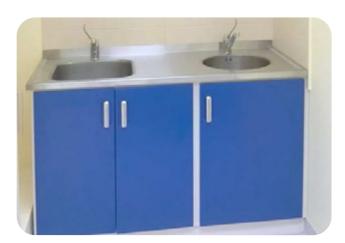

## SINK WORKSTATION **REF: KL103 002**

Double-door cabinet. Worktop with a double-chamber sink, made of stainless-steel grade OH18N9, recessed with noise-damping insulation, with back protection

| Dimensions (mm)* |                |  |  |  |
|------------------|----------------|--|--|--|
| W                | W D H          |  |  |  |
| 800x600x900mm    |                |  |  |  |
| 900x600x900mm    |                |  |  |  |
| 100              | 1000x600x900mm |  |  |  |

## SINK WORKSTATION **REF: KL103 004**

Sliding-doors cabinet. Worktop with a double-chamber sink, made of stainless-steel grade OH18N9, recessed with noise-damping insulation, with back protection.

| Dimensions (mm)* |  |  |
|------------------|--|--|
| W D H            |  |  |
| 800x600x900mm    |  |  |
| 900x600x900mm    |  |  |
| 1000x600x900mm   |  |  |