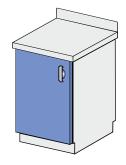

# SINGLE-DOOR CABINET REF: KL103 101

Single-compartment cabinet

1 x full door

1 x adjustable shelf Worktop made of stainless-steel grade 0H18N9 with noise-damping insulation.

| Dimensions (mm)* |  |  |  |
|------------------|--|--|--|
| W D H            |  |  |  |
| 400x600x900mm    |  |  |  |
| 500x600x900mm    |  |  |  |
| 600x600x900mm    |  |  |  |