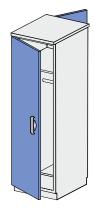

## WARDROBE REF: KL105 104

Single-compartment high cabinet

- 1 x full door
- 2 x adjustable shelf
- 1 x rod for clothes hangers

| Dimensions (mm)* |                |  |
|------------------|----------------|--|
| W                | W D H          |  |
| 400x600x2100mm   |                |  |
| 500x600x2100mm   |                |  |
| 600x6            | 600x600x2100mm |  |