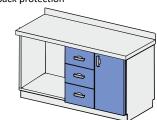

# SINGLE-DOOR CABINET with drawer REF: KL103 102

Single-compartment cabinet

- 1 x fully-extendible drawer
- 1 x full door
- 1 x adjustable shelf

Worktop made of stainless-steel grade 0H18N9 with noise-damping insulation.

| Dimensions (mm)* |  |  |  |
|------------------|--|--|--|
| W D H            |  |  |  |
| 400x600x900mm    |  |  |  |
| 500x600x900mm    |  |  |  |
| 600x600x900mm    |  |  |  |