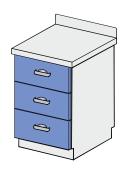

## **THREE DRAWERS CABINET**

**REF: KL103 103** 

Single-compartment cabinet 3 x fully-extendible drawer Worktop made of stainless-steel grade 0H18N9 with noise-damping insulation.

| Dimensions (mm)* |   |   |
|------------------|---|---|
| W                | D | Н |
| 400x600x900mm    |   |   |
| 500x600x900mm    |   |   |
| 600x600x900mm    |   |   |