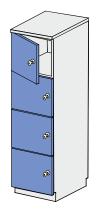

# LOCKABLE DEPOSIT CABINET REF: KL105 106

Four-compartments high cabinet 4 x lockable full door

| Dimensions (mm)* |   |   |
|------------------|---|---|
| W                | D | Н |
| 400x600x2100mm   |   |   |
| 500x600x2100mm   |   |   |
| 600x600x2100mm   |   |   |