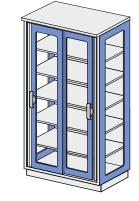

# DOUBLE-DOOR GLAZED SUSPENDED CABINETRY

**REF: KL104 101** 

Single-compartment cabinetry 2 x glazed door 2 x adjustable shelf

| Dimensions (mm)* |   |   |
|------------------|---|---|
| W                | D | Н |
| 800x300x720mm    |   |   |
| 900x300x720mm    |   |   |
| 1000x300x720mm   |   |   |