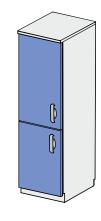

## **DOUBLE-DOOR CABINET REF: KL103 201**

Single-compartment cabinet

2 x full door

1 x adjustable shelf

Worktop made of stainless-steel grade 0H18N9 with noise-damping insulation.

| Dimensions (mm)* |            |   |
|------------------|------------|---|
| Dillie           | 1310113 (1 | , |
| W                | D          | Н |
| 800x600x900mm    |            |   |
| 900x600x900mm    |            |   |
| 1000x600x900mm   |            |   |