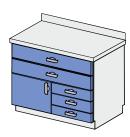

## **DOUBLE-DOOR CABINET with drawer REF: KL103 206**

Single-compartment cabinet

- 1 x fully-extendible drawer
- 2 x full door
- 1 x adjustable shelf

Worktop made of stainless-steel grade 0H18N9 with noise-damping insulation.

| Dimensions (mm)* |  |   |
|------------------|--|---|
| W D H            |  | Η |
| 800x600x900mm    |  |   |
| 900x600x900mm    |  |   |
| 1000x600x900mm   |  |   |